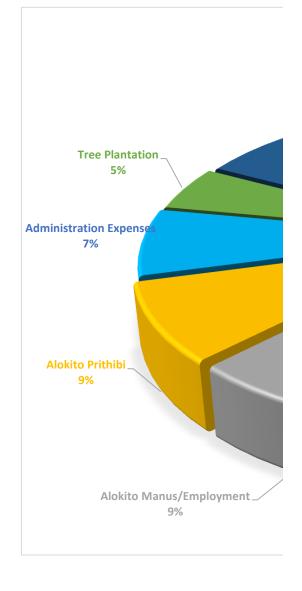

 Total
 87500

 All Total
 414100

 Percentage
 21.130%

| Amount(in taka) | Alokito Manus/Employment    | Amount(in taka) | Alokito Prithibi               |
|-----------------|-----------------------------|-----------------|--------------------------------|
| 79000           | Alokito Manush (Employment) | 35000           | <b>Educational Development</b> |
| 15000           | Fertilizer Distribution     | 3000            | Skill Development              |
| 20500           |                             |                 |                                |
| 18000           |                             |                 |                                |

132500 38000

31.997% 9.177%

Amount(in taka) Administration Expenses Amount(in taka) Tree Plantation 30000 Office & Stuff Maintenance 30000 Green World 5000

35000 30000

8.45% 7.245%

| Amount(in taka) | Social Responsibility        | Amount(in taka) |
|-----------------|------------------------------|-----------------|
| 20000           | Flood Relief                 | 40000           |
|                 | Bijoy Dibosh Sommanona       | 3000            |
|                 | Bangla o Bangali Prize Money | 10000           |
|                 | Awareness                    | 4600            |
|                 | Road Safety Camp             | 2500            |
|                 | Medical Camp                 | 5000            |
|                 | Camp against Child Marriage  | 3000            |
|                 | Mental Health Survey         | 1000            |
|                 | Photography Contest Campaign | 2000            |
|                 |                              |                 |

20000 71100

4.8298% 17.170%

| Disaster Management             | 87500  |
|---------------------------------|--------|
| Food Distribution (Hunger mgt.) | 132500 |
| Alokito Manus/Employment        | 38000  |
| Alokito Prithibi                | 35000  |
| Administration Expenses         | 30000  |
| Tree Plantation                 | 20000  |
| Social Responsibility           | 71100  |

## **TOTAL FUND DISTRIBUTION**

nger mgt.)