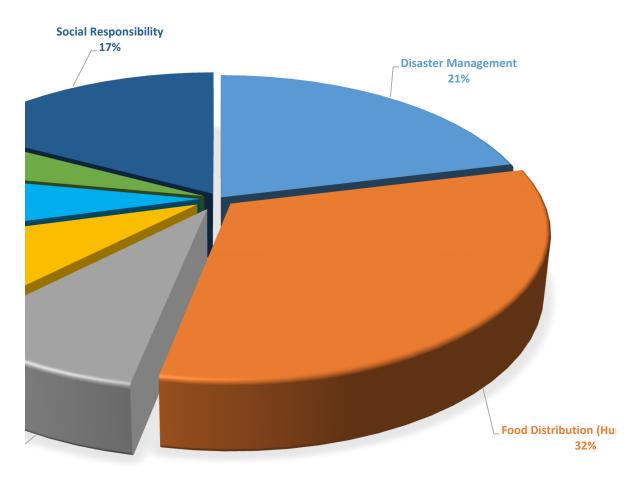

 Total
 87500

 All Total
 414100

 Percentage
 21.130%

| Amount(in taka) | Alokito Manus/Employment    | Amount(in taka) | Alokito Prithibi               |
|-----------------|-----------------------------|-----------------|--------------------------------|
| 79000           | Alokito Manush (Employment) | 35000           | <b>Educational Development</b> |
| 15000           | Fertilizer Distribution     | 3000            | Skill Development              |
| 20500           |                             |                 |                                |
| 18000           |                             |                 |                                |

20000 71100

4.8298% 17.170%

| Disaster Management             | 87500  |
|---------------------------------|--------|
| Food Distribution (Hunger mgt.) | 132500 |
| Alokito Manus/Employment        | 38000  |
| Alokito Prithibi                | 35000  |
| Administration Expenses         | 30000  |
| Tree Plantation                 | 20000  |
| Social Responsibility           | 71100  |

## **TOTAL FUND DISTRIBUTION**

nger mgt.)